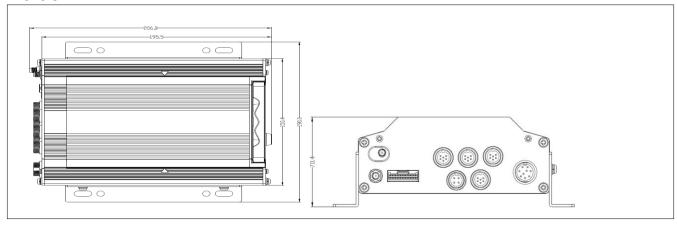

# Mobile Digital Video Recorder

| Interface      | USB                         | USB2.0 x 1                                |  |
|----------------|-----------------------------|-------------------------------------------|--|
|                | SIM                         | SIM slot x 1                              |  |
|                | RS232                       | RS232 × 1                                 |  |
|                | Sensor                      | 8 inputs, 2 outputs                       |  |
|                | Speed                       | 1 channel pulse speed detection           |  |
|                | Intercommunication          | I mic interface                           |  |
|                | Input                       | DC8-36V, ACC                              |  |
| _              | Output                      | 5V@1000mA                                 |  |
| Power          | Max Power Consumption       | 32W                                       |  |
|                | Standby Power Consumption   | ≈0W                                       |  |
| Physical       | Dimension (L × W × H)       | 206.0 x 190.0 x 70.4mm                    |  |
| Characteristic | Weight                      | 1.24Kg                                    |  |
| Environment    | Operating Temperature       | -40°C- +70°C(With heater) or -10°C- +70°C |  |
|                | Operating Relative Humidity | 8%-90                                     |  |

## Dimension (mm)