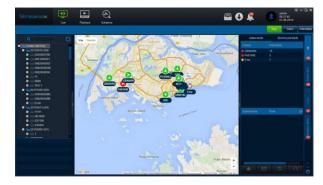

| Input                       | DC8-36V, ACC                              |  |
| _              | Output                      | 5V@1000mA                                 |  |
| Power          | Max Power Consumption       | 32W                                       |  |
|                | Standby Power Consumption   | ≈0W                                       |  |
| Physical       | Dimension (L × W × H)       | 206.0 x 190.0 x 70.4mm                    |  |
| Characteristic | Weight                      | 1.24Kg                                    |  |
| Environment    | Operating Temperature       | -40°C- +70°C(With heater) or -10°C- +70°C |  |
|                | Operating Relative Humidity | 8%-90                                     |  |

## Dimension (mm)



## **PC Software**







# CEN101HD

## Mobile Digital Video Recorder

### **Standard accessories**

| Accessories | Description                     | Quantity | Accessories | Description       | Quantity |
|-------------|---------------------------------|----------|-------------|-------------------|----------|
|             | Vehicle fuses<br>(7.5A and 15A) | 2        |             | Braces            | 1 Set    |
|             | 9 pin aviation power input wire | 1        | 2000        | Screws            | 6        |
|             | MDVR key                        | 1        |             | Remote controller | 1        |

## **Optional accessories**

| Accessories | Description                                                      | Accessories | Description                             |
|-------------|------