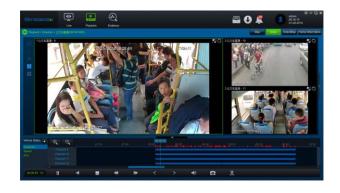

| Input                       | DC8-36V, ACC                              |  |
| _              | Output                      | 5V@1000mA                                 |  |
| Power          | Max Power Consumption       | 32W                                       |  |
|                | Standby Power Consumption   | ≈0W                                       |  |
| Physical       | Dimension (L × W × H)       | 206.0 x 190.0 x 70.4mm                    |  |
| Characteristic | Weight                      | 1.24Kg                                    |  |
| Environment    | Operating Temperature       | -40°C- +70°C(With heater) or -10°C- +70°C |  |
|                | Operating Relative Humidity | 8%-90                                     |  |

## Dimension (mm)



## **PC Software**







# CEN101HD

## Mobile Digital Video Recorder

### **Standard accessories**

| Accessories | Description                     | Quantity | Accessories | Description       | Quantity |
|-------------|---------------------------------|----------|-------------|-------------------|----------|
|             | Vehicle fuses<br>(7.5A and 15A) | 2        |             | Braces            | 1 Set    |
|             | 9 pin aviation power input wire | 1        | 2000        | Screws            | 6        |
|             | MDVR key                        | 1        |             | Remote controller | 1        |

## **Optional accessories**

| Accessories | Description                                                      | Accessories | Description                             |
|-------------|----